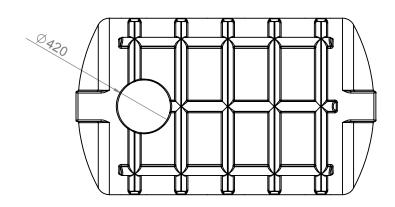

| PARÇA ADI<br>ITEM NAME | YATAY 3000 LT. TANK | MALZEME<br>MATERIAL | PF   | ÇİZEN               | ARİH |           | DOKUMAN NO :                                 |
|------------------------|---------------------|---------------------|------|---------------------|------|-----------|----------------------------------------------|
|                        |                     | AĞIRLIK<br>WEIGHT   | Kg.  | TARİH<br>DATE       |      |           | YAYIN TARIHI : 11.02.2009<br>REVIZYON NO : 0 |
| RESIM NO               | Y 3000              | ÖLÇEK<br>SCALE      | 1:30 | TOLERA<br>TOLERANCE | ANS  | <b>%2</b> | REVIZYON TARIHI:<br>SAYFA NO : 1/1           |