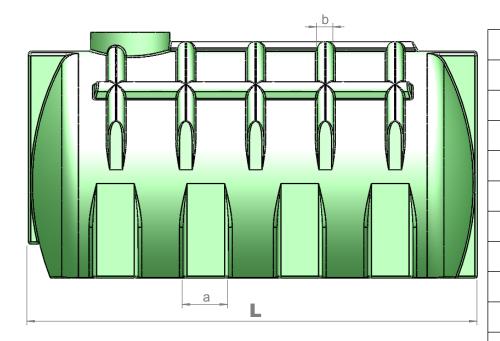

| PARÇA ADI<br>ITEM NAME | YATAY 3000 LT. TANK | MALZEME<br>MATERIAL | PF   | ÇİZEN               | ARİH |           | DOKUMAN NO :                                 |
|------------------------|---------------------|---------------------|------|---------------------|------|-----------|----------------------------------------------|
|                        |                     | AĞIRLIK<br>WEIGHT   | Kg.  | TARİH<br>DATE       |      |           | YAYIN TARIHI : 11.02.2009<br>REVIZYON NO : 0 |
| RESIM NO               | Y 3000              | ÖLÇEK<br>SCALE      | 1:30 | TOLERA<br>TOLERANCE | ANS  | <b>%2</b> | REVIZYON TARIHI:<br>SAYFA NO : 1/1           |

NOT: \* RESIM ÜZERİMDEN ÖLÇÜ ALIMMAZ. DO MOTSCALE INS DRAWANG
\*\* TÜM ÖLÇÜLER mm. CİNSİNDENDİR. ALI DIMENTONS BI MALIMETES.
\*\* RESIM ÜZERİMDEN ÖLÇÜ ALIMMAZ. DO MOTSCALE INS DRAWANG
\*\* TÜM ÖLÇÜLER mm. CİNSİNDENDİR. ALI DIMENTONS BI MALIMETES.
\*\* TÜM ÖLÇÜLER mm. CİNSİNDENDİR. ALI DIMENTONS BI MALIMETES.
\*\* TÜM ÖLÇÜLER mm. CİNSİNDENDİR. ALI DIMENTONS BI MALIMETES.
\*\* TÜM ÖLÇÜLER mm. CİNSİNDENDİR. ALI DIMENTONS BI MALIMETES.
\*\* TÜM ÖLÇÜLER mm. CİNSİNDENDİR. ALI DIMENTONS BI MALIMETES.
\*\* TÜM ÖLÇÜLER mm. CİNSİNDENDİR. ALI DIMENTONS BI MALIMETES.
\*\* TÜM ÖLÇÜLER mm. CİNSİNDENDİR. ALI DIMENTONS BI MALIMETES.
\*\* TÜM ÖLÇÜLER mm. CİNSİNDENDİR. ALI DIMENTONS BI MALIMETES.
\*\* TÜM ÖLÇÜLER mm. CİNSİNDENDİR. ALI DIMENTONS BI MALIMETES.
\*\* TÜM ÖLÇÜLER mm. CİNSİNDENDİR. ALI DIMENTONS BI MALIMETES.
\*\* TÜM ÖLÇÜLER MM. CİNSİNDENDİR. ALI DIMENTONS BI MALIMETES.
\*\* TÜM ÖLÇÜLER MM. CİNSİNDENDİR. ALI DIMENTONS BI MALIMETES.
\*\* TÜM ÖLÇÜLER MM. CİNSİNDENDİR. ALI DIMENTONS BI MALIMETES.
\*\* TÜM ÖLÇÜLER MM. CİNSİNDENDİR. ALI DIMENTONS BI MALIMETES.
\*\* TÜM ÖLÇÜLER MM. CİNSİNDENDİR. ALI DIMENTONS BI MALIMETES.
\*\* TÜM ÖLÇÜLER MM. CİNSİNDENDİR. ALI DIMENTONS BI MALIMETES.
\*\* TÜM ÖLÇÜLER MM. CİNSİNDENDİR. ALI DIMENTONS BI MALIMETES.
\*\* TÜM ÖLÇÜLER MM. CİNSİNDENDİR. ALI DIMENTONS BI MALIMETES.
\*\* TÜM ÖLÇÜLER MM. CİNSİNDENDİR. ALI DIMENTONS BI MALIMETES.
\*\* TÜM ÖLÇÜLER MM. CİNSİNDENDİR. ALI DIMENTONS BI MALIMETES.
\*\* TÜM ÖLÇÜLER MM. CİNSİNDENDİR. ALI DIMENTONS BI MALIMETES.
\*\* TÜM ÖLÇÜLER MM. CİNSİNDENDİR. ALI DIMENTONS BI MALIMETES.
\*\* TÜM ÖLÇÜLER MM. CİNSİN BI MALIMETES.
\*\* TÜM ÖLÇÜLER MM. CİNSİN BI MALIMETES.
\*\* TÜM ÖLÇÜLER MM. CİNSİN BI MALIMETES.
\*\* TÜM ÖLÇÜLER MM. CİNSİN BI MALIMETES.
\*\* TÜM ÖLÇÜLER MM. CİNSİN BI MALIMETES.
\*\* TÜM ÖLÇÜLER MM. CİNSİN BI MALIMETES.
\*\* TÜM ÖLÇÜLER MM. CİNSİN BI MALIMETES.
\*\* TÜM ÖLÇÜLER MM. CİNSİN BI MALIMETES.
\*\* TÜM ÖLÇÜLER MM. CİNSİN BI MALIMETES