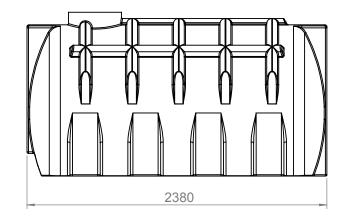

| PARÇA ADI<br>ITEM NAME | YATAY 3000 LT. TANK | MALZEME<br>MATERIAL | PF   | ÇİZEN               | ARİH |           | DOKUMAN NO :                                 |
|------------------------|---------------------|---------------------|------|---------------------|------|-----------|----------------------------------------------|
|                        |                     | AĞIRLIK<br>WEIGHT   | Kg.  | TARİH<br>DATE       |      |           | YAYIN TARIHI : 11.02.2009<br>REVIZYON NO : 0 |
| RESIM NO               | Y 3000              | ÖLÇEK<br>SCALE      | 1:30 | TOLERA<br>TOLERANCE | ANS  | <b>%2</b> | REVIZYON TARIHI:<br>SAYFA NO : 1/1           |