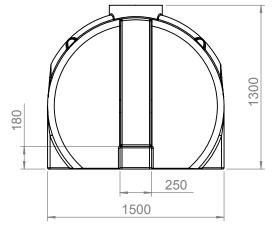

| PARÇA ADI<br>ITEM NAME | YATAY 3000 LT. TANK | MALZEME<br>MATERIAL | PF   | ÇİZEN               | ARİH |           | DOKUMAN NO :                                 |
|------------------------|---------------------|---------------------|------|---------------------|------|-----------|----------------------------------------------|
|                        |                     | AĞIRLIK<br>WEIGHT   | Kg.  | TARİH<br>DATE       |      |           | YAYIN TARIHI : 11.02.2009<br>REVIZYON NO : 0 |
| RESIM NO               | Y 3000              | ÖLÇEK<br>SCALE      | 1:30 | TOLERA<br>TOLERANCE | ANS  | <b>%2</b> | REVIZYON TARIHI:<br>SAYFA NO : 1/1           |